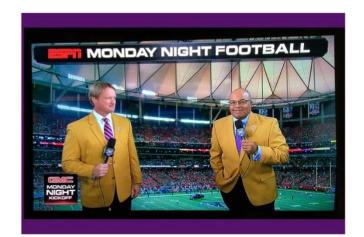

## **VER Created Just What ESPN Needed**

Watch Monday Night Football on ESPN and you'll see a VER innovation. The LED backdrop is a brand new touchscreen that was designed, engineered, built and installed by VER. To meet ESPN's needs, we designed a fast-build, fast-wrap frame much like the LED touring frames. The whole wall can be built or struck in under an hour. In appreciation of us bringing their vision to life, ESPN sent a unique thank you note to the team - and used our own LED installation to display it!