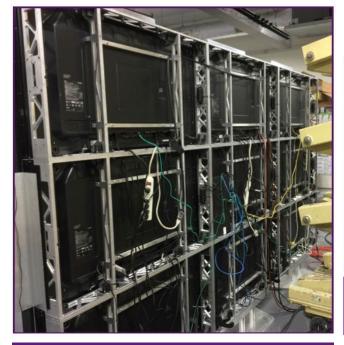

## **VER Created Just What ESPN Needed**

Watch Monday Night Football on ESPN and you'll see a VER innovation. The LED backdrop is a brand new touchscreen that was designed, engineered, built and installed by VER. To meet ESPN's needs, we designed a fast-build, fast-wrap frame much like the LED touring frames. The whole wall can be built or struck in under an hour. In appreciation of us bringing their vision to life, ESPN sent a unique thank you note to the team - and used our own LED installation to display it!