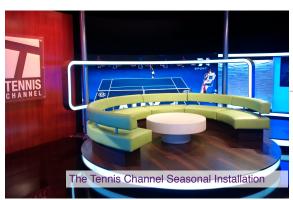

Rapid Deployment • Powerful Images









"Thanks to VER!"

## **VER Created Just What ESPN Needed**

Watch Monday Night Football on ESPN and you'll see a VER innovation. The LED backdrop is a brand new touchscreen that was designed, engineered, built and installed by VER. To meet ESPN's needs, we designed a fast-build, fast-wrap frame much like the LED touring frames. The whole wall can be built or struck in under an hour. In appreciation of us bringing their vision to life, ESPN sent a unique thank you note to the team - and used our own LED installation to display it!



## **VIDEO DISPLAYS AND BACKDROPS**

Rapid Deployment • Powerful Images









## VER: Video Backdrop Display Experts

The world leader in this cutting-edge communication technology providing short and long-term solutions, as well as permanent installations