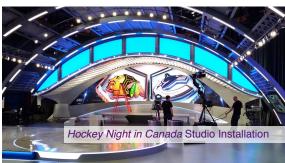

Rapid Deployment • Powerful Images









"Thanks to VER!"

## **VER Created Just What ESPN Needed**

Watch Monday Night Football on ESPN and you'll see a VER innovation. The LED backdrop is a brand new touchscreen that was designed, engineered, built and installed by VER. To meet ESPN's needs, we designed a fast-build, fast-wrap frame much like the LED touring frames. The whole wall can be built or struck in under an hour. In appreciation of us bringing their vision to life, ESPN sent a unique thank you note to the team - and used our own LED installation to display it!



## **VIDEO DISPLAYS AND BACKDROPS**

Rapid Deployment • Powerful Images









## VER: Video Backdrop Display Experts

The world leader in this cutting-edge communication technology providing short and long-term solutions, as well as permanent installations