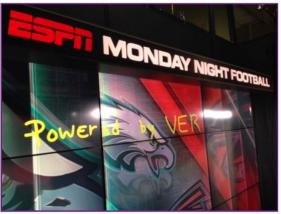

Rapid Deployment • Powerful Images

"Thanks to VER!"

## **VER Created Just What ESPN Needed**

Watch Monday Night Football on ESPN and you'll see a VER innovation. The LED backdrop is a brand new touchscreen that was designed, engineered, built and installed by VER. To meet ESPN's needs, we designed a fast-build, fast-wrap frame much like the LED touring frames. The whole wall can be built or struck in under an hour. In appreciation of us bringing their vision to life, ESPN sent a unique thank you note to the team - and used our own LED installation to display it!