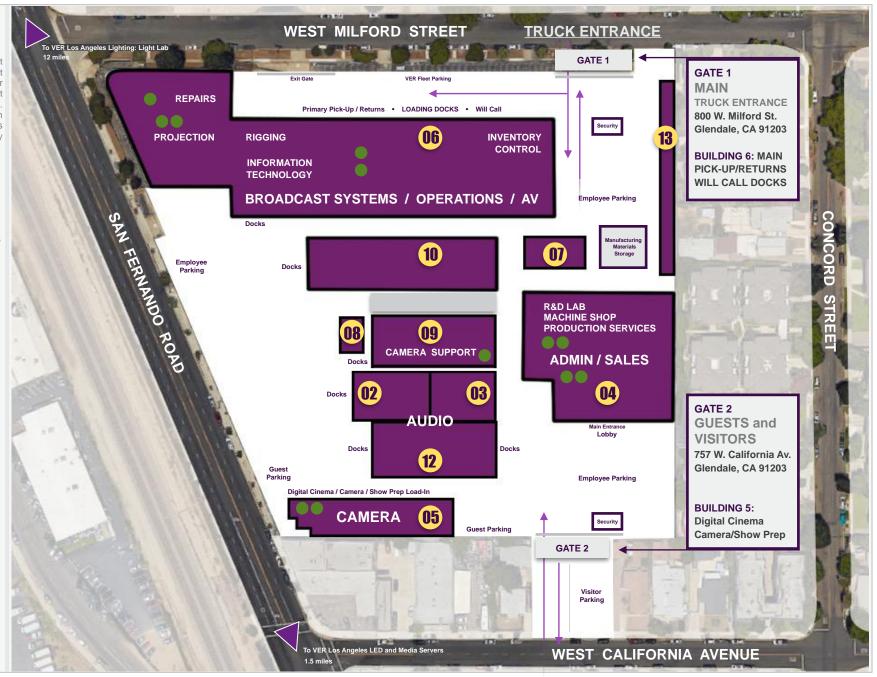

# **Building Directory**

**01** The legend of the lost Building 1, the one great unsolved mystery of our campus. Gone. Without a trace. Departed. Done. Demolished, Last known photo, 2008-ish. To this very day, no one really wants to talk about it ...

### 02 Audio

03 Audio

### 04 Admin/Sales

R&D Lab Machine Shop Production Services Executive Offices

### 05 Camera Digital Cinema

Tech/Show Prep Lens Projection Sensor Calibration • Restrooms (2)

### 06 Operations Will Call

Returns Rigging Repairs AV / Projection • Restrooms (5)

# 07 Outdoor Seating

08 Power Station

09 Camera Support • Restroom (1)

### 10 Demo/Prep Bays

**11** Destroyed in 2014: Samir: "ah ... well ... it's just in the way, this one"

### 12 Audio Prep

### 13 Garages/Storage

**GATE 1: TRUCKS** Pick-up/Return/Will Call

**GATE 2: VISITORS** Building 5 Show Prep

AUDIO | AV | BROADCAST | CAMERA | LED | VIDEO | LIGHTING | RIGGING