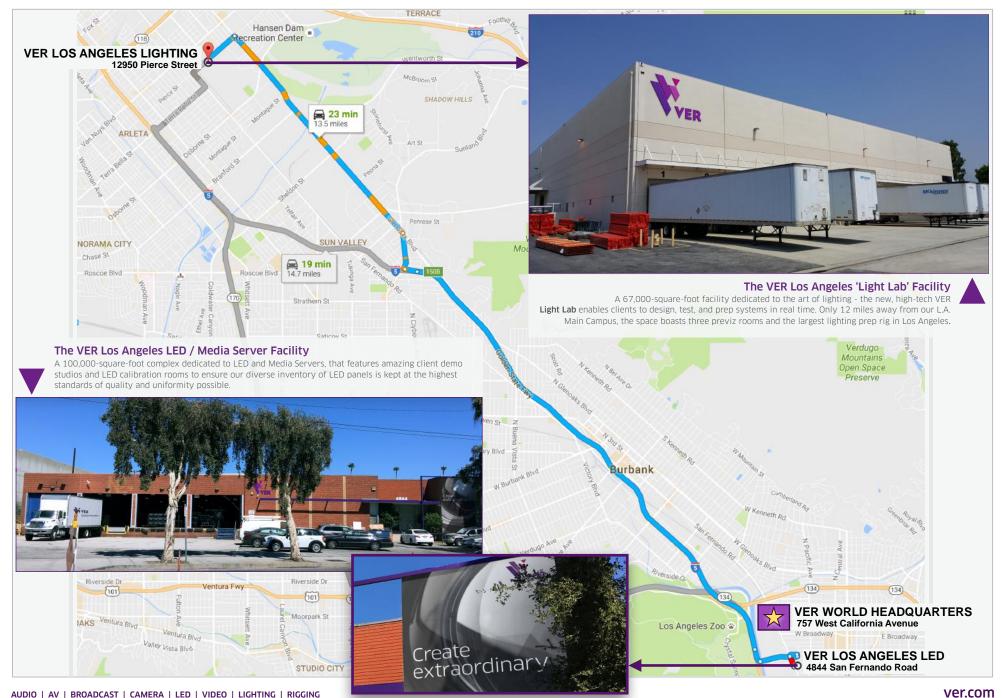

### 13 Garages/Storage

**GATE 1: TRUCKS** Pick-up/Return/Will Call

**GATE 2: VISITORS** Building 5 Show Prep

AUDIO | AV | BROADCAST | CAMERA | LED | VIDEO | LIGHTING | RIGGING