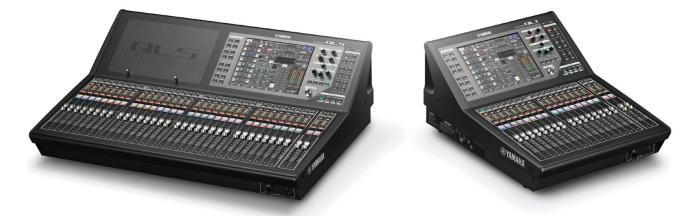

| QL1   |                                |
|-------|--------------------------------|
| міх ( | CHANNELS: 32 MONO, 8 STEREO    |
| BUSS  | ES: 16 MIX, 8 MATRIX           |
| LOCA  | L I/O: 16 IN, 8 OUT            |
| FADE  | R CONFIGURATION: 16+2 (MASTER) |
| RACK  | MOUNTABLE                      |
| QL5   |                                |
| міх о | CHANNELS: 64 mono, 8 STEREO    |
| LOCA  | L I/0:32 IN, 16 OUT            |
| FADE  | R CONFIGURATION: 32+2 (MASTER) |
|       |                                |