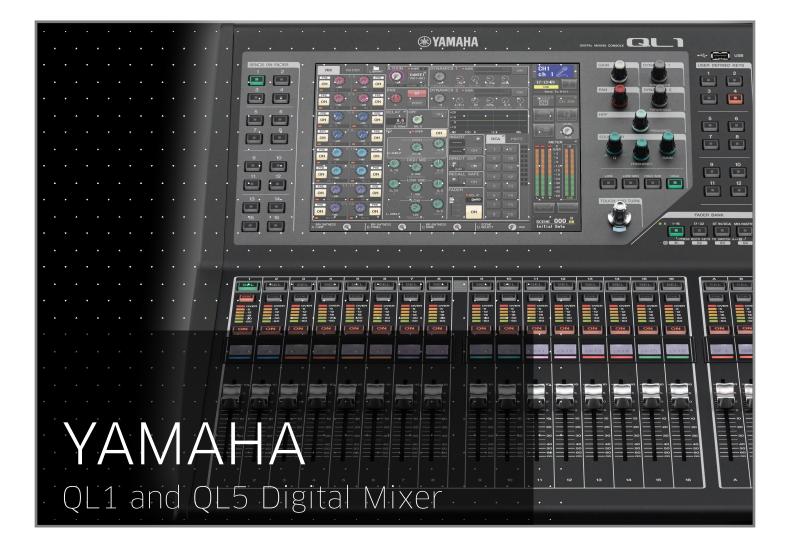

The acclaimed **CL SERIES** raised live digital mixing console performance to an unprecedented level of refinement with evolved sound quality, operability, and functionality. Yamaha has now condensed and concentrated this performance into the compact QL series digital mixing consoles. QL series consoles offer all-in-one mixing, processing, and routing capability for small to medium scale live sound, corporate speech events, installations, and so much more.