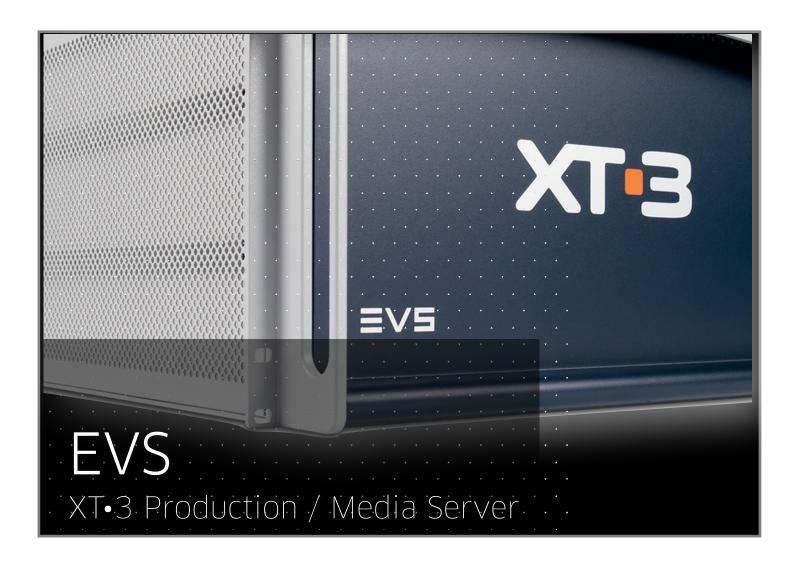

The XT3 server is the most flexible choice for today's live productions using high frame rate cameras. SuperMotion is the cornerstone of EVS' business and the XT3 works seamlessly with every available SuperMotion camera on the market. Production can be enhanced with two, three, four, six, eight or ten-times Super Motion capability to really propel the storytelling. With flexible twelve channel SD/HD, and 1080p or three channel 4K configuration, the EVS XT•3 can flex with any dynamic production need.