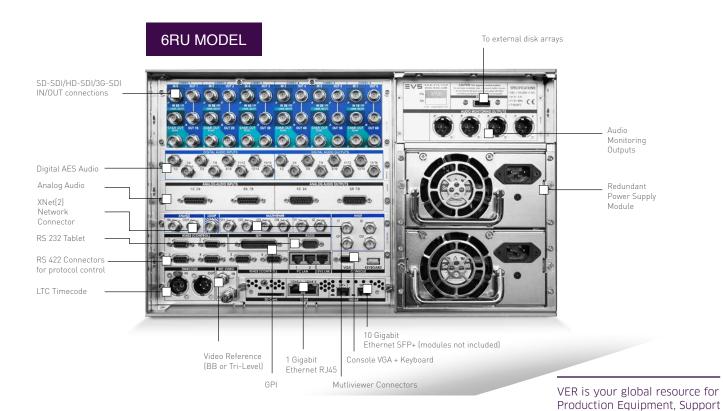

ALL SUPERMOTION CAMERA-COMPATIBLE

LOOP RECORDING TECHNOLOGY

NATIVE MULTI-CODEC SUPPORT

**EXPANDABLE INTERNAL STORAGE** 

FAST TURNAROUND PRODUCTION

SUPPORTS SD, TO HD, TO UHD-4K

**VTR REPLACEMENT** 

|                           | XT3 6RU          |
|---------------------------|------------------|
| HDD max number (internal) | 12               |
| HDD mounting              | Hot-Swap         |
| Audio codec               | 192-ch           |
| Max. HD/SD channels       | 6, 12+           |
| Max. 3D channels          | 6                |
| Max. 1080p channels       | 12               |
| Max. audio                | 12 x 16 audio    |
|                           | 6 x 32 audio     |
| Max. 4K channels          | 3 channels of 4K |